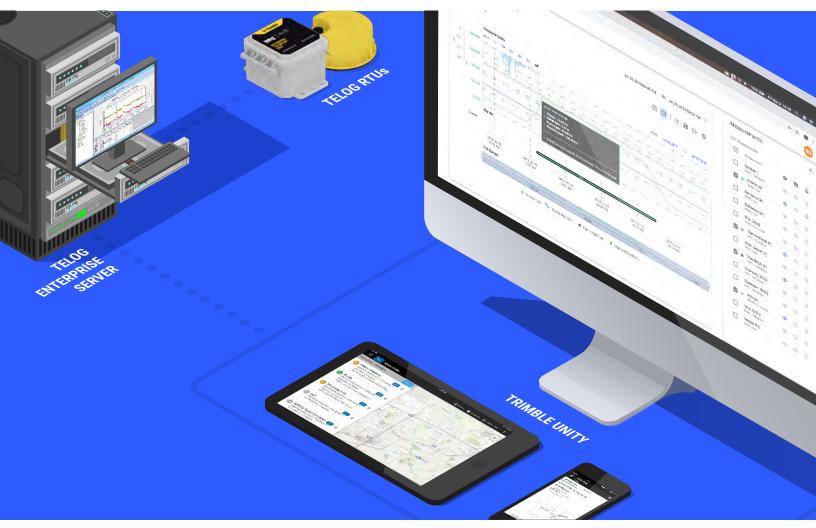

# **Trimble Unity** REMOTE MONITORING FOR TELOG ENTERPRISE

# Get insights faster

Extending Telog Enterprise with Trimble Unity increases data analysis productivity and visibility into asset performance, through enhanced GIS based web and mobile software

## SYSTEM ARCHITECTURE

- Telog Enterprise remains on premises and data not replicated to cloud.
- Unity web app connects directly to on-premises Telog data behind the firewall. Access to data from outside the intranet will require customer gateway/VPN
- Mobile apps connect directly to on-premises Telog data via customer Gateway/VPN.
- Unity web app downloaded from cloud but runs locally in web browser.

- Work Order and app configuration data stored in Unity cloud.
- All cloud data encrypted at rest and in transit.
- Cloud systems secured in Virtual Private Cloud (VPC).