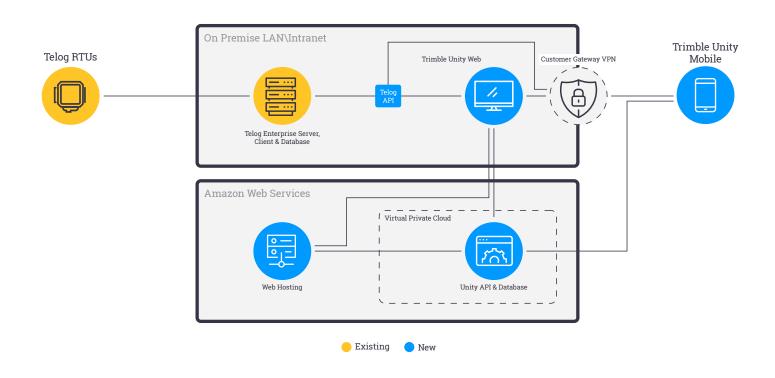

## SYSTEM ARCHITECTURE

- Telog Enterprise remains on premises and data not replicated to cloud.
- Unity web app connects directly to on-premises Telog data behind the firewall. Access to data from outside the intranet will require customer gateway/VPN
- Mobile apps connect directly to on-premises Telog data via customer Gateway/VPN.
- Unity web app downloaded from cloud but runs locally in web browser.

- Work Order and app configuration data stored in Unity cloud.
- All cloud data encrypted at rest and in transit.
- Cloud systems secured in Virtual Private Cloud (VPC).