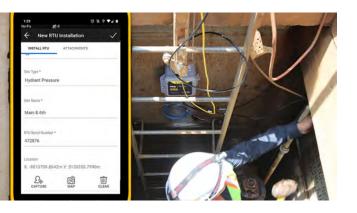

#### Mobile Application for Empowering Field Crews

Extend real-time monitoring data to field crews using the Trimble Unity GIS based mobile software supported on iPhones, iPads and Android devices, providing mobile workers and field technicians with the tools and data they need to quickly and efficiently analyze and respond to network events

#### RTU Configuration and Management

Use the Trimble Unity RTU Installer workflow to manage the installation of RTUs on new sites, and relocation of RTUs from one site to another. Configure RTUs to automatically get data as often as you want and when you want with configurable data transfer intervals, and in response to configured alarms